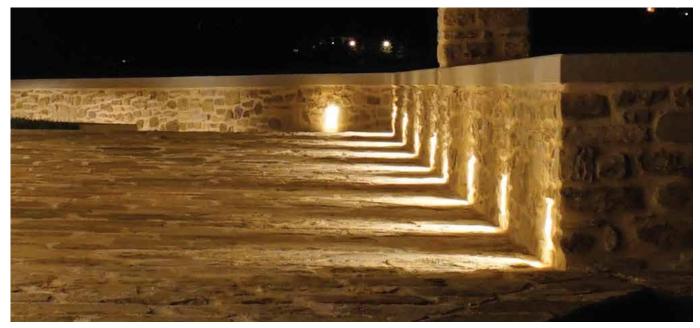

## **REMOVE PLUS WP**

Flush-fitted in polished aluminium for accent, decoration and courtesy or emergency lighting. Even, diffuse lighting, can be installed indoors or outdoors. Mounting on plasterboard or brickwork with formwork.

SMD LED CRI>85 Power: 0.7W@24Vdc

Lumen: 100Lm@24Vdc

Constant voltage supply 24Vdc Parallel connection, 50 cm cable

Constant voltage power supplies page 237 Installation accessories page 272 Dimming Accessories page 249