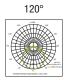

SMD LED CRI>85 Power: 0.7W@24Vdc

Lumen: 100Lm@24Vdc

Constant voltage supply 24Vdc Parallel connection, 50 cm cable

Constant voltage power supplies page 237 Installation accessories page 272 Dimming Accessories page 249