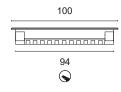

## **REMOVE PLUS WP**

Flush-fitted in polished aluminium for accent, decoration and courtesy or emergency lighting. Even, diffuse lighting, can be installed indoors or outdoors. Mounting on plasterboard or brickwork with formwork.

SMD LED CRI>85 Power: 0.7W@24Vdc

Lumen: 100Lm@24Vdc

Constant voltage supply 24Vdc Parallel connection, 50 cm cable

Constant voltage power supplies page 237 Installation accessories page 272 Dimming Accessories page 249