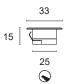

## **REMOVE PLUS WP**

Flush-fitted in polished aluminium for accent, decoration and courtesy or emergency lighting. Even, diffuse lighting, can be installed indoors or outdoors. Mounting on plasterboard or brickwork with formwork.

SMD LED CRI>85 Power: 0.7W@24Vdc

Lumen: 100Lm@24Vdc

Constant voltage supply 24Vdc Parallel connection, 50 cm cable

Constant voltage power supplies page 237 Installation accessories page 272 Dimming Accessories page 249